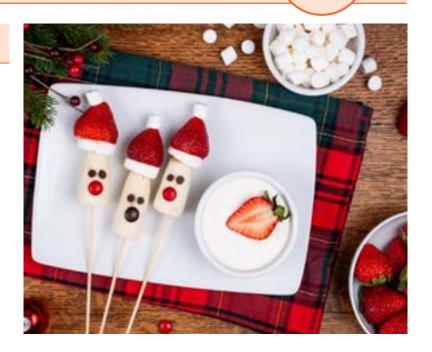

## **Ingredients**

Banana Santas:

6 skewers

3 bananas

6 strawberries

Marshmallows, cut in slices

Mini chocolate chips

Small chocolate candies

## **Directions**

- 1. Slice bananas in half. Remove the stems from the strawberries.
- 2. Assemble Banana Santas by placing ingredients on skewers in the following order:
  - 1 banana half
  - 1 marshmallow slice
  - 1 strawberry
  - 1 mini marshmallow
- 3. Place mini chocolate chips for eyes and chocolate candy for nose.
- 4. Make the fruit dip. Place cream in a bowl and whip with beaters until stiff peaks form. Add strawberry yogurt and mix until combined.